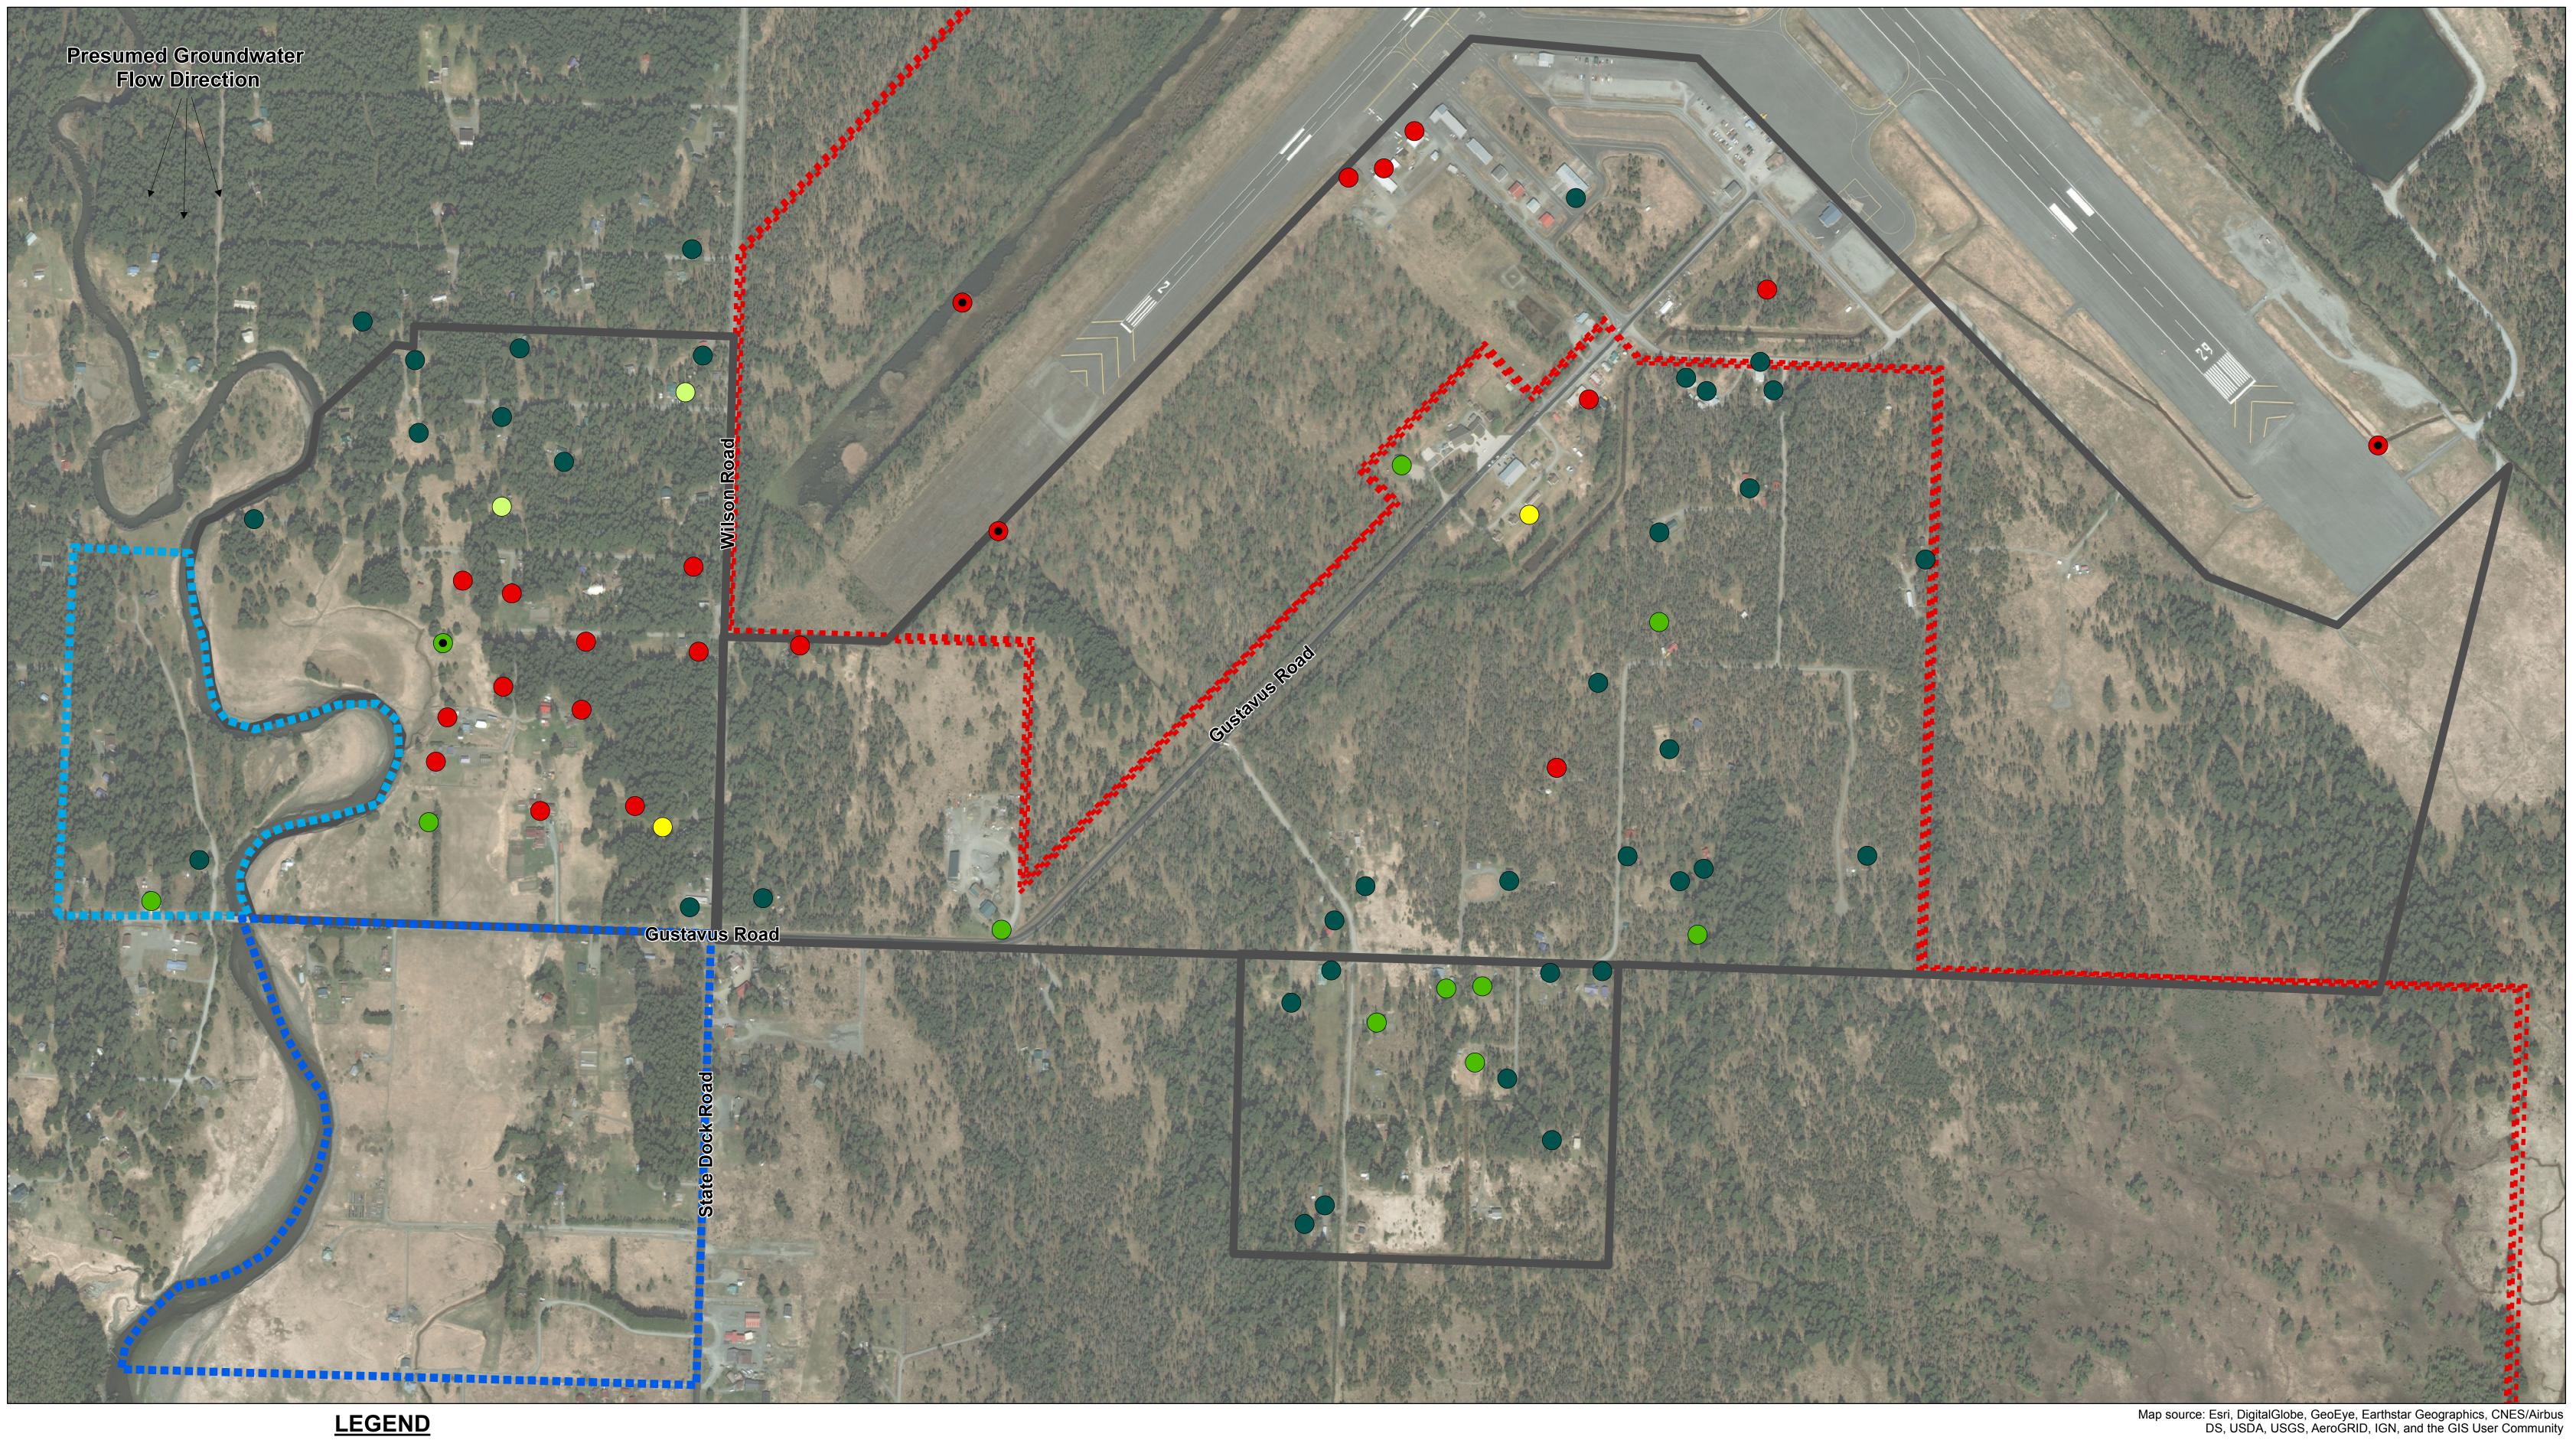

## Latest Result as of Oct 18, 2018

≤2.0 ppt 

- 2.1 to 17.4 ppt (3% to 25%)
- 17.5 to 34 ppt (25% to 49%)  $\bigcirc$
- 35 to 64 ppt (50% to 99%)  $\bigcirc$ 
  - ≥65 ppt (over action level)

Surface Water Sample  $\bullet$ 

Areas 1 - 5 Area 6 Area 7

---- Airport Property Boundary

Notes: ppt - parts per trillio Results compiled to PFOS, PFOA, PF

|                                               | 0    | 1,000 | 2,000 |
|-----------------------------------------------|------|-------|-------|
| lion<br>based on sum of<br>FHxS, PFHpA, PFNA. |      |       |       |
|                                               | Feet |       |       |
|                                               |      |       |       |

Gustavus Airport Gustavus, Alaska

## PROPOSED SEARCH AREAS 6 & 7

3,000

October 2018

101543

Figure

GEOTECHNICAL AND ENVIRONMENTAL CONSULTANTS